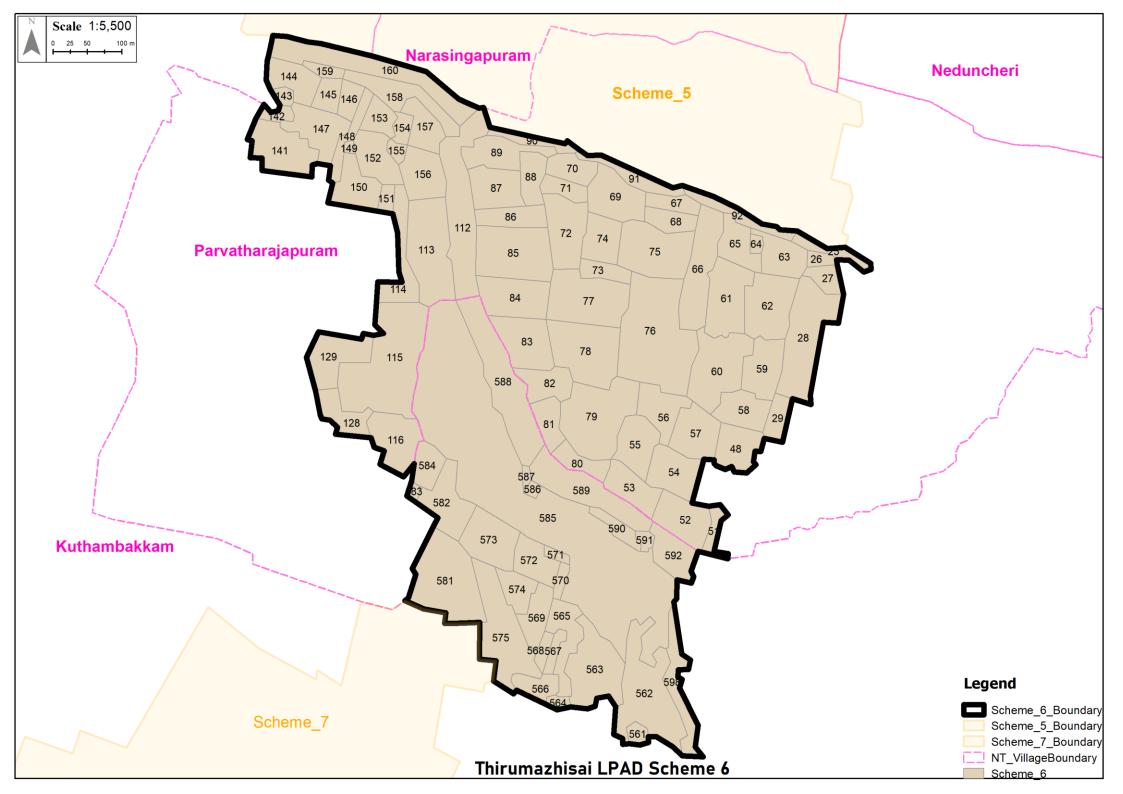

## The Schedule

| Village              | Local Body                          | District     | Taluk        |
|----------------------|-------------------------------------|--------------|--------------|
| Kuthambakkam Village | Poonamallee Panchayat               | Thiruvallur  | Poonamallee  |
|                      | Union                               |              |              |
| S.No                 | Survey No.                          | Sub.Division | Area         |
|                      |                                     | No.          | (In Acres)   |
| (1)                  | (2)                                 | (3)          | (4)          |
| 1                    | 561, 562, 563, 564, 565, 566,       |              | 36.83        |
|                      | 567, 568, 569, 570, 571, 572,       |              |              |
|                      | 573, 574, 575, 581, 582, 583,       |              |              |
|                      | 584, 585, 586, 587, 588, 589,       |              |              |
|                      | 590, 591, 592, 598                  |              |              |
|                      |                                     |              |              |
| Parvatharajapuram    | Poonamallee Panchayat               | Thiruvallur  | Poonamallee  |
| Village              | Union                               |              |              |
| 2                    | 25, 26, 27, 28, 29, 48, 51, 52, 53, |              | 80.77        |
|                      | 54, 55, 56, 57, 58, 59, 60, 61, 62, |              |              |
|                      | 63, 64, 65, 66, 67, 68, 69, 70, 71, |              |              |
|                      | 72, 73, 74, 75, 76, 77, 78, 79, 80, |              |              |
|                      | 81, 82, 83, 84, 85, 86, 87, 88, 89, |              |              |
|                      | 90, 91, 92, 112, 113, 114, 115,     |              |              |
|                      | 116, 128, 129, 141, 142, 143,       |              |              |
|                      | 144, 145, 146, 147, 148, 149,       |              |              |
|                      | 150, 151, 152, 153, 154, 155,       |              |              |
|                      | 156, 157, 158, 159, 160             |              |              |
|                      |                                     | Total Area   | 117.60 Acres |